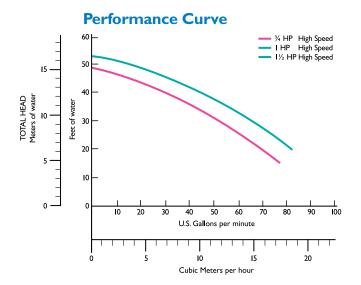

### **Features include:**

- Unique diffuser and impeller provide excellent pressure performance across a wide range of desired flow rates—the hydraulic efficiency that keeps operating costs at a minimum.
- Self-priming design protects internal components and ensures long life.
- Components are constructed from fiberglass-reinforced material for superior strength, durability and resistance to aging and the elements.
- Three horsepower ratings available to precisely match up with your pool's circulation needs.