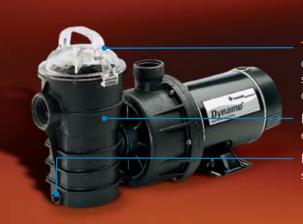

# Dynamo® Aboveground Pumps

Transparent lid with large, comfortable handle permits easy strainer basket inspection and cleaning

Extra-large strainer basket extends time between cleanings

Easy access drain plugs for quick service and winterizing